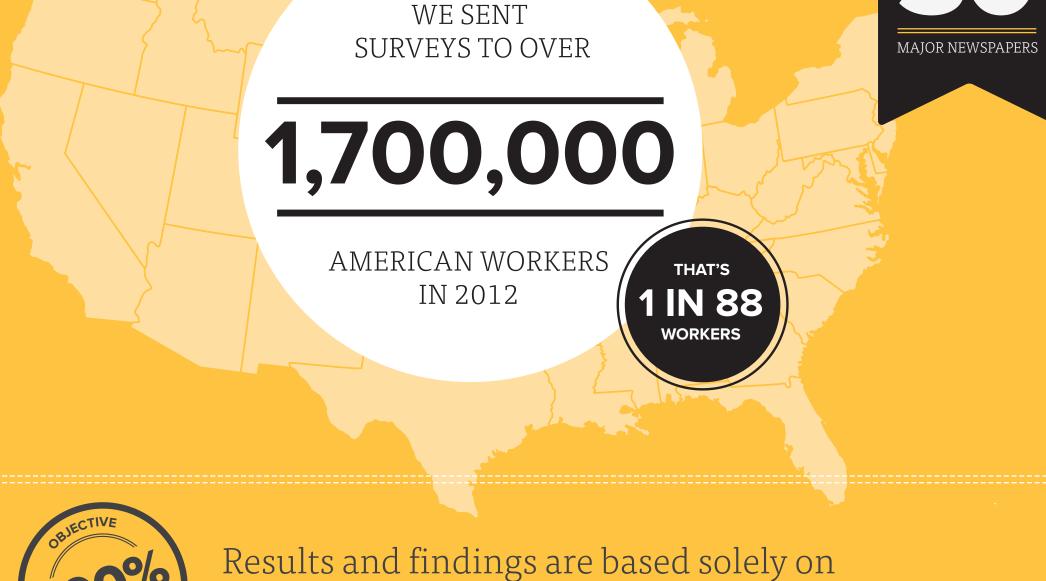

The largest-ever survey of its kind reveals best practices for organizational health, rankings of the top 150 companies, and the best industries to work for in America.

THE LOWEST- AND HIGHEST- SCORING INDUSTRY SECTORS

employee responses to 22 survey questions.

# We found great companies in every sector, but on average here is what employees reported: