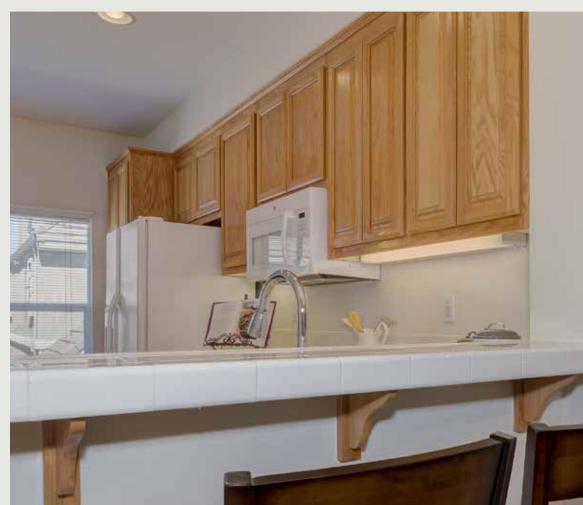

- Move-in ready featuring fresh paint, hardwood floors on main living level and plush carpet in the bedrooms
- Living room overlooks a park across street and offers a handsome fireplace
- Roomy dining room will be perfect for all your gatherings. Dining room is conveniently located next to kitchen and features a modern lighting fixture
- The eat-in kitchen comes complete with custom cabinets, tiled countertops, updated appliances, and a sunny breakfast nook
- The spacious master bedroom will be a delight at the end of those busy days. The Master bedroom features an oversized closet and ceiling fan
- Master bath provides stylish vanity and separate toilet and shower room
- The bedroom suite down the hall will be perfect for your little one. You will love the big closet and the attached bathroom will be a convenience that everyone will love
- This is the home you have been searching for and the location couldn't be any more perfect. Be sure to make your inquiries today as this home won't last long!