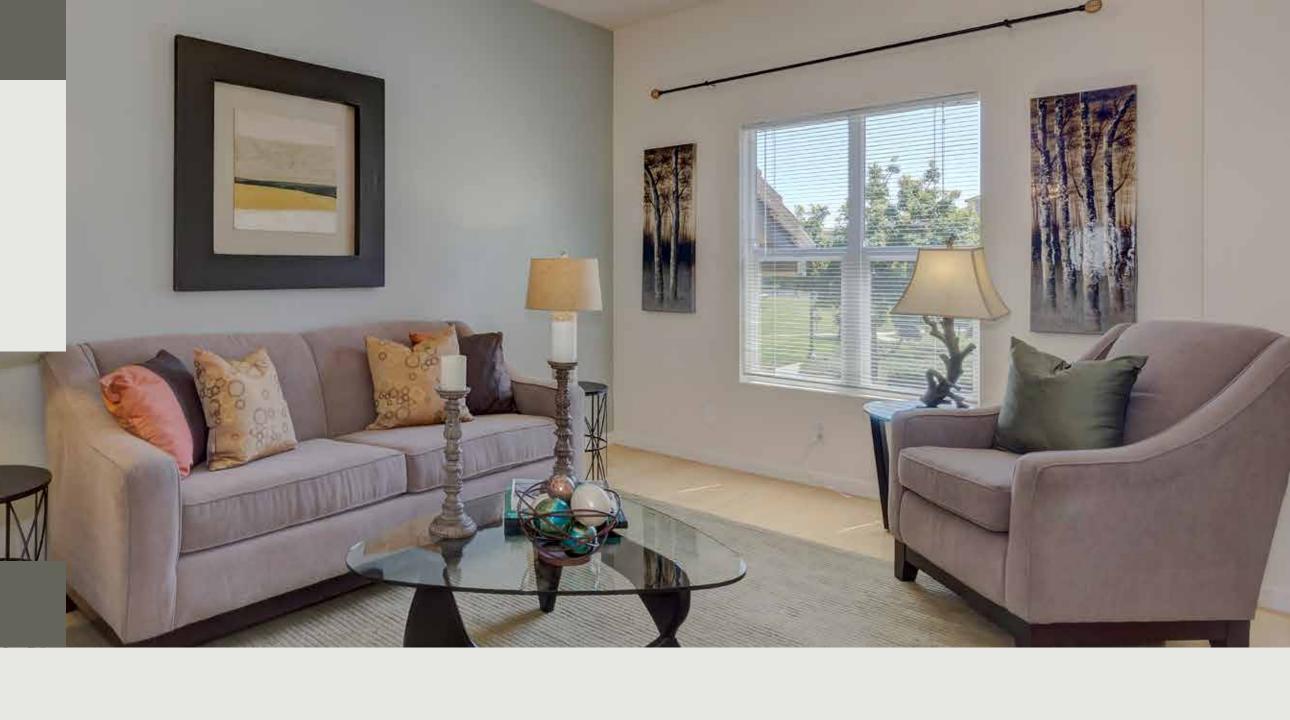

- Move-in ready featuring fresh paint, hardwood floors on main living level and plush carpet in the bedrooms
- Living room overlooks a park across street and offers a handsome fireplace
- Roomy dining room will be perfect for all your gatherings. Dining room is conveniently located next to kitchen and features a modern lighting fixture
- The eat-in kitchen comes complete with custom cabinets, tiled countertops, updated appliances, and a sunny breakfast nook
- The spacious master bedroom will be a delight at the end of those busy days. The Master bedroom features an oversized closet and ceiling fan
- Master bath provides stylish vanity and separate toilet and shower room
- The bedroom suite down the hall will be perfect for your little one. You will love the big closet and the attached bathroom will be a convenience that everyone will love
- This is the home you have been searching for and the location couldn't be any more perfect. Be sure to make your inquiries today as this home won't last long!