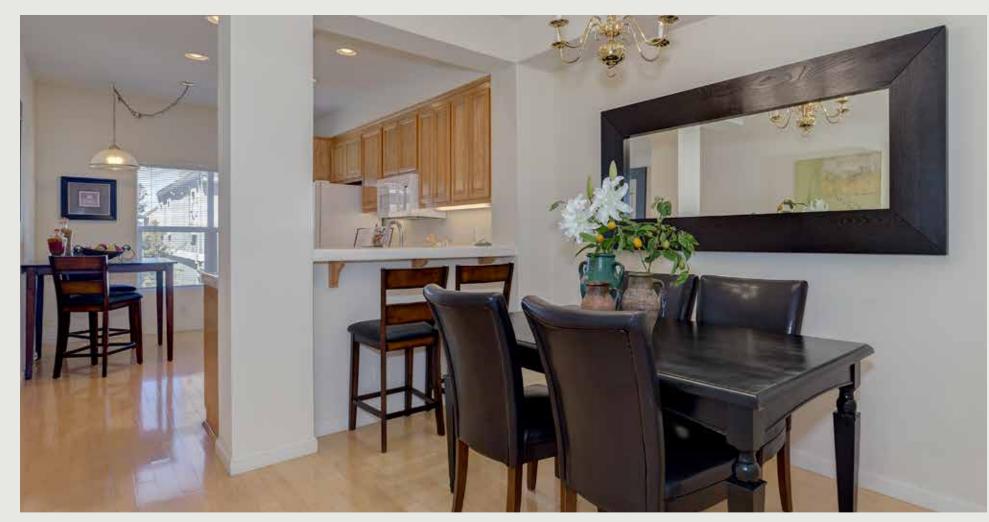

- Move-in ready featuring fresh paint, hardwood floors on main living level and plush carpet in the bedrooms
- Living room overlooks a park across street and offers a handsome fireplace
- Roomy dining room will be perfect for all your gatherings. Dining room is conveniently located next to kitchen and features a modern lighting fixture
- The eat-in kitchen comes complete with custom cabinets, tiled countertops, updated appliances, and a sunny breakfast nook
- The spacious master bedroom will be a delight at the end of those busy days. The Master bedroom features an oversized closet and ceiling fan
- Master bath provides stylish vanity and separate toilet and shower room
- The bedroom suite down the hall will be perfect for your little one. You will love the big closet and the attached bathroom will be a convenience that everyone will love
- This is the home you have been searching for and the location couldn't be any more perfect. Be sure to make your inquiries today as this home won't last long!