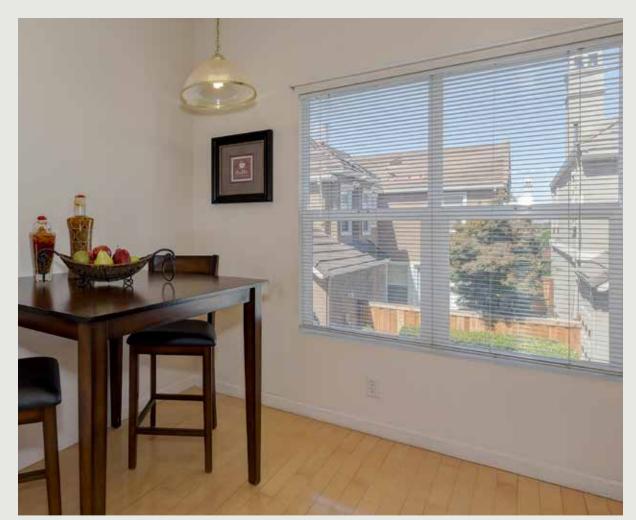

- Move-in ready featuring fresh paint, hardwood floors on main living level and plush carpet in the bedrooms
- Living room overlooks a park across street and offers a handsome fireplace
- Roomy dining room will be perfect for all your gatherings. Dining room is conveniently located next to kitchen and features a modern lighting fixture
- The eat-in kitchen comes complete with custom cabinets, tiled countertops, updated appliances, and a sunny breakfast nook
- The spacious master bedroom will be a delight at the end of those busy days. The Master bedroom features an oversized closet and ceiling fan
- Master bath provides stylish vanity and separate toilet and shower room
- The bedroom suite down the hall will be perfect for your little one. You will love the big closet and the attached bathroom will be a convenience that everyone will love
- This is the home you have been searching for and the location couldn't be any more perfect. Be sure to make your inquiries today as this home won't last long!