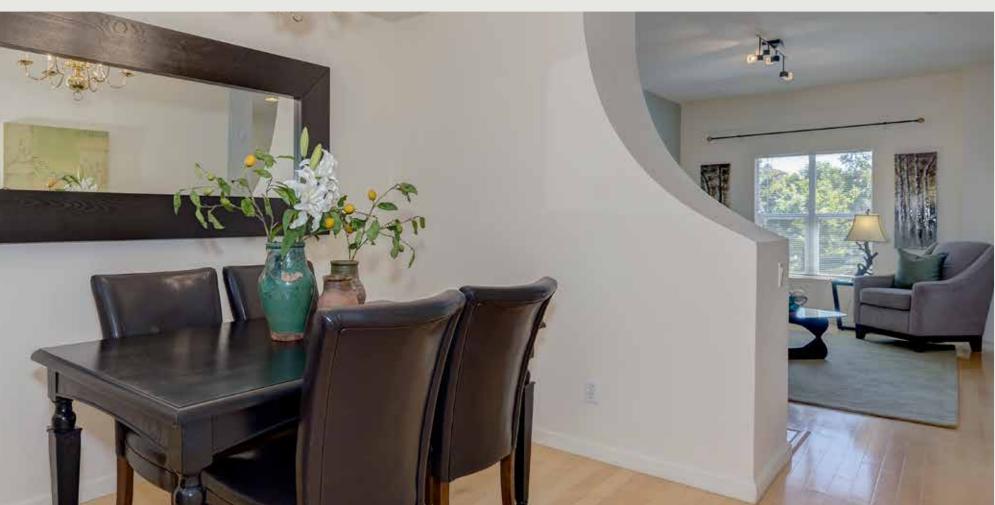

- Move-in ready featuring fresh paint, hardwood floors on main living level and plush carpet in the bedrooms
- Living room overlooks a park across street and offers a handsome fireplace
- Roomy dining room will be perfect for all your gatherings. Dining room is conveniently located next to kitchen and features a modern lighting fixture
- The eat-in kitchen comes complete with custom cabinets, tiled countertops, updated appliances, and a sunny breakfast nook
- The spacious master bedroom will be a delight at the end of those busy days. The Master bedroom features an oversized closet and ceiling fan
- Master bath provides stylish vanity and separate toilet and shower room
- The bedroom suite down the hall will be perfect for your little one. You will love the big closet and the attached bathroom will be a convenience that everyone will love
- This is the home you have been searching for and the location couldn't be any more perfect. Be sure to make your inquiries today as this home won't last long!