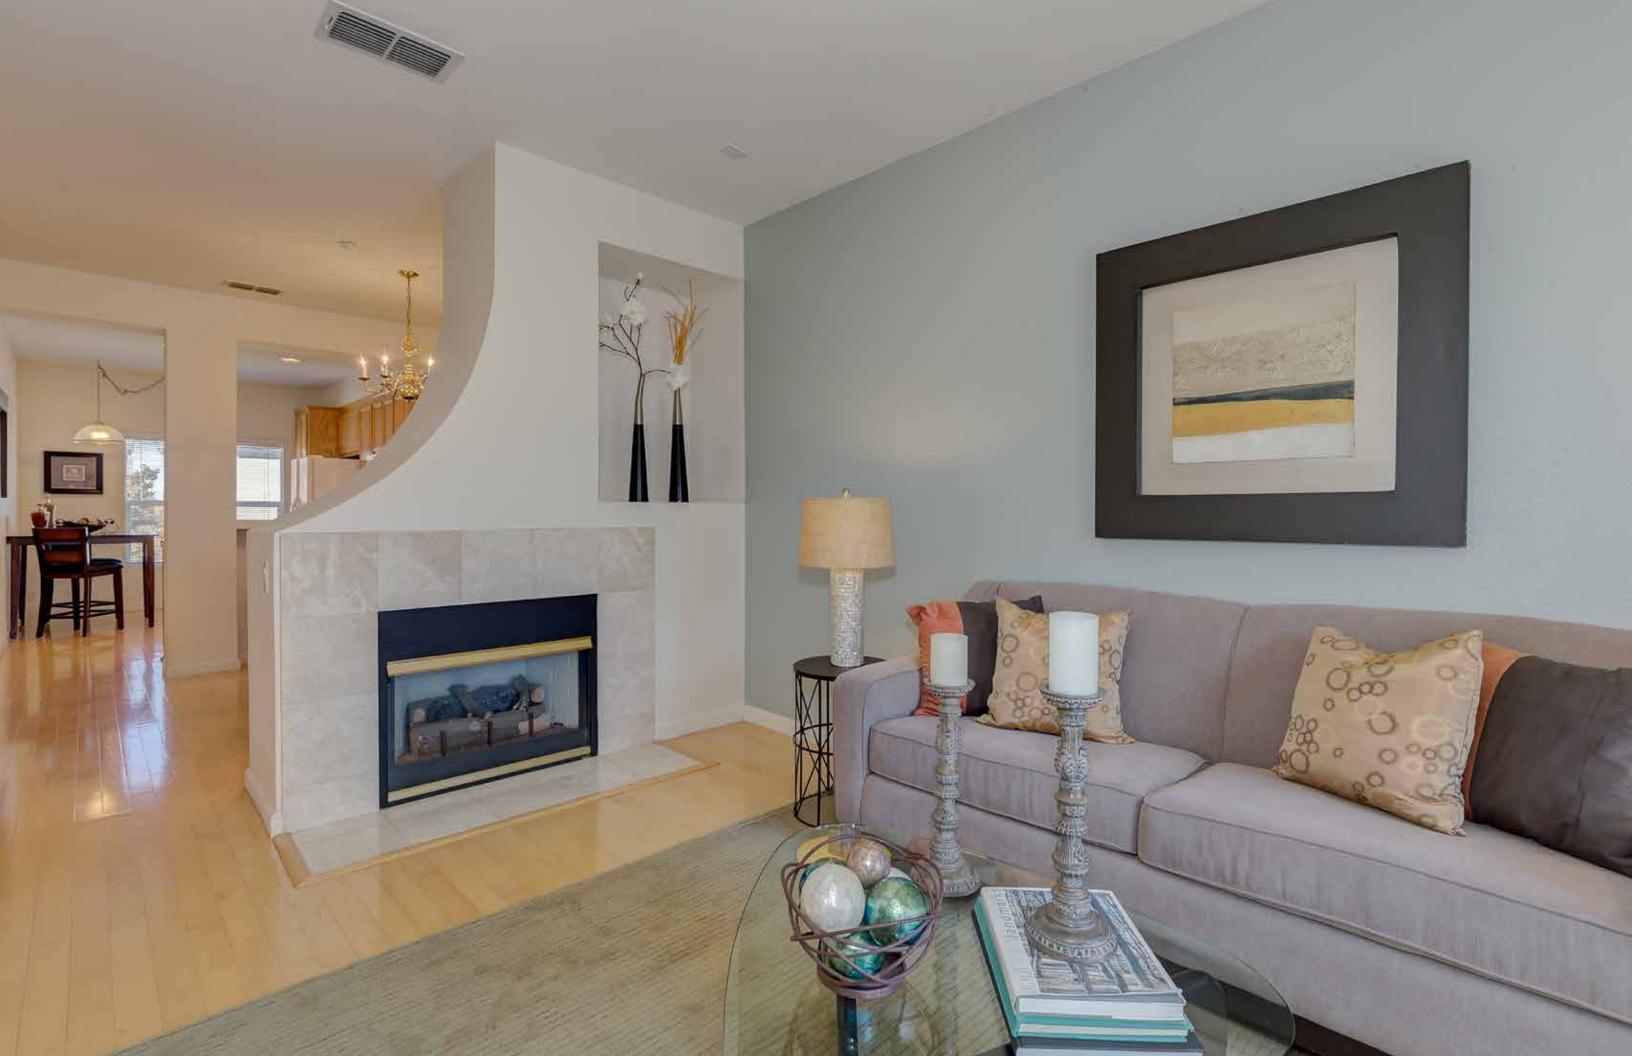

- Move-in ready featuring fresh paint, hardwood floors on main living level and plush carpet in the bedrooms
- Living room overlooks a park across street and offers a handsome fireplace
- Roomy dining room will be perfect for all your gatherings. Dining room is conveniently located next to kitchen and features a modern lighting fixture
- The eat-in kitchen comes complete with custom cabinets, tiled countertops, updated appliances, and a sunny breakfast nook
- The spacious master bedroom will be a delight at the end of those busy days. The Master bedroom features an oversized closet and ceiling fan
- Master bath provides stylish vanity and separate toilet and shower room
- The bedroom suite down the hall will be perfect for your little one. You will love the big closet and the attached bathroom will be a convenience that everyone will love
- This is the home you have been searching for and the location couldn't be any more perfect. Be sure to make your inquiries today as this home won't last long!