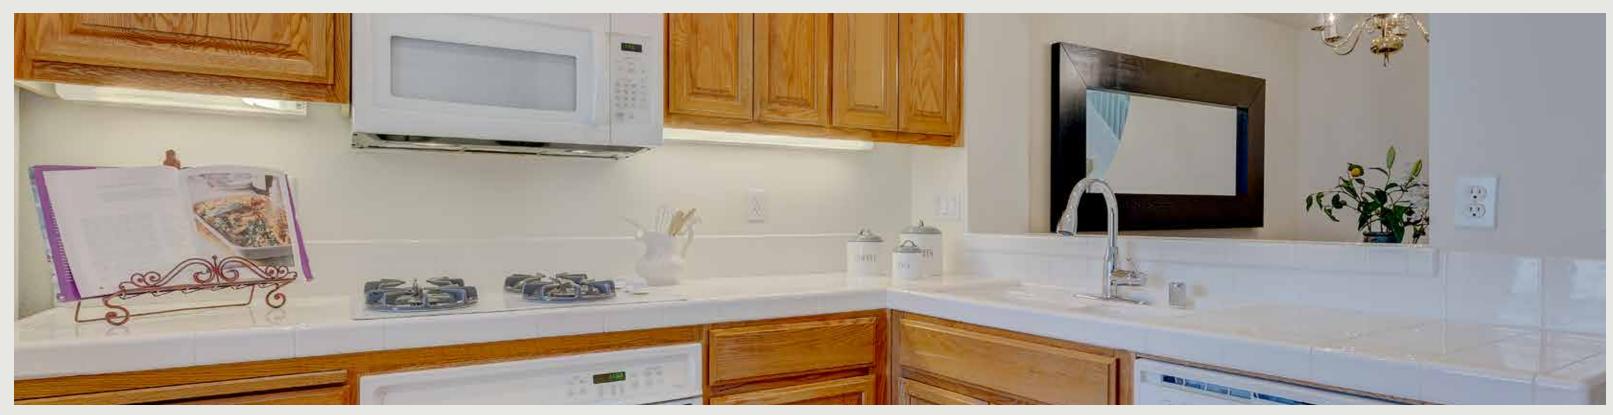

- Move-in ready featuring fresh paint, hardwood floors on main living level and plush carpet in the bedrooms
- Living room overlooks a park across street and offers a handsome fireplace
- Roomy dining room will be perfect for all your gatherings. Dining room is conveniently located next to kitchen and features a modern lighting fixture
- The eat-in kitchen comes complete with custom cabinets, tiled countertops, updated appliances, and a sunny breakfast nook
- The spacious master bedroom will be a delight at the end of those busy days. The Master bedroom features an oversized closet and ceiling fan
- Master bath provides stylish vanity and separate toilet and shower room
- The bedroom suite down the hall will be perfect for your little one. You will love the big closet and the attached bathroom will be a convenience that everyone will love
- This is the home you have been searching for and the location couldn't be any more perfect. Be sure to make your inquiries today as this home won't last long!