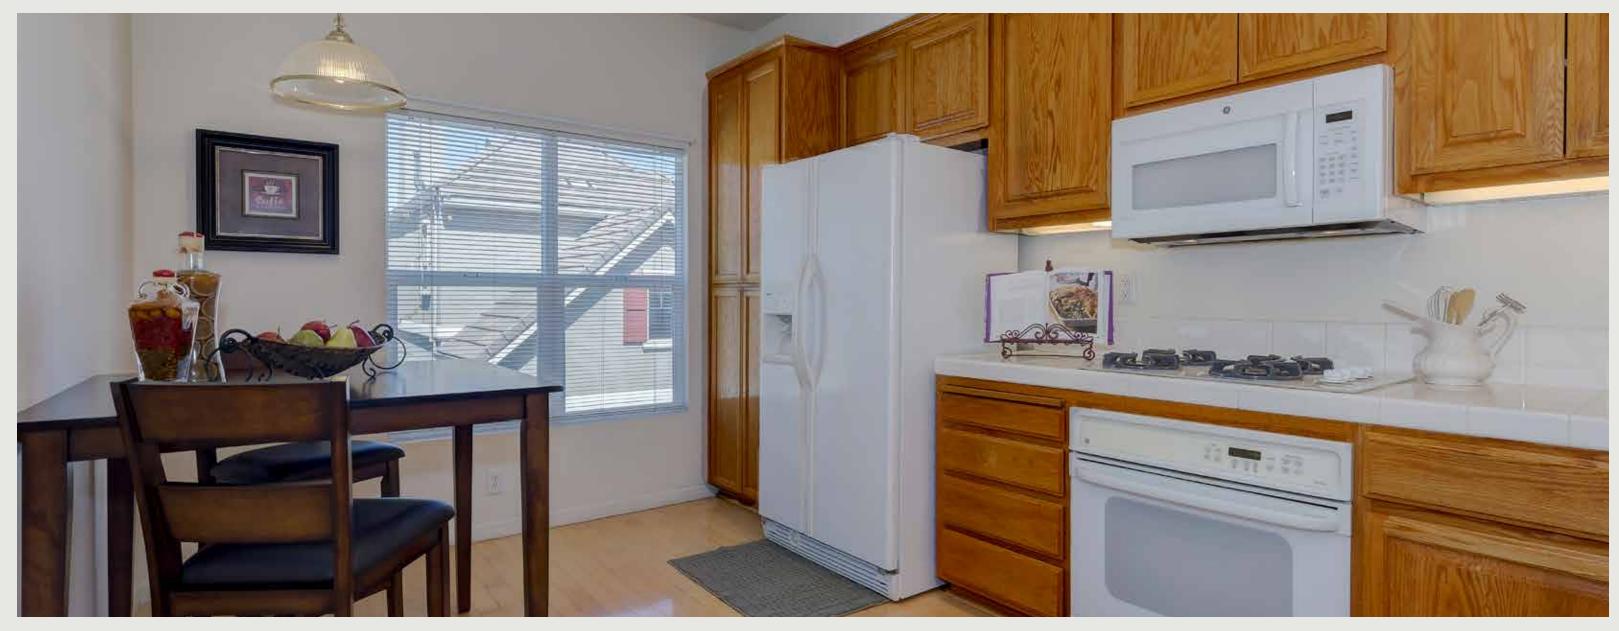

- Move-in ready featuring fresh paint, hardwood floors on main living level and plush carpet in the bedrooms
- Living room overlooks a park across street and offers a handsome fireplace
- Roomy dining room will be perfect for all your gatherings. Dining room is conveniently located next to kitchen and features a modern lighting fixture
- The eat-in kitchen comes complete with custom cabinets, tiled countertops, updated appliances, and a sunny breakfast nook
- The spacious master bedroom will be a delight at the end of those busy days. The Master bedroom features an oversized closet and ceiling fan
- Master bath provides stylish vanity and separate toilet and shower room
- The bedroom suite down the hall will be perfect for your little one. You will love the big closet and the attached bathroom will be a convenience that everyone will love
- This is the home you have been searching for and the location couldn't be any more perfect. Be sure to make your inquiries today as this home won't last long!