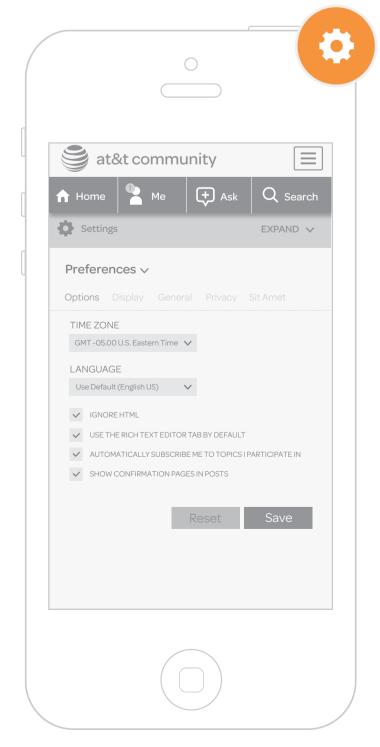

### SETTINGS

Users can customize their profile settings such as Time Zone, Language, Privacy, etc.