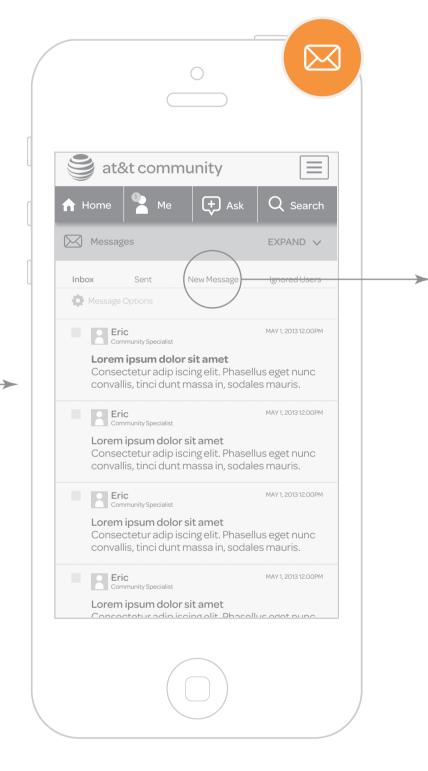

### MESSAGES

Users can access their community inbox and send/receive messages to other members