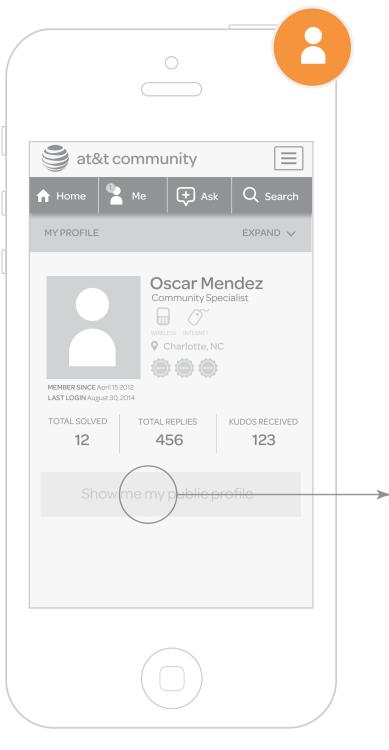

### MY PROFILE

- Once the user taps on his name in the navigation menu, he will be taken to his own profile.
- The user can then engage in a series of menu options from the dropdown menu

### DROPDOWN MENU

The dropdown menu will expand/collapse content and remain in one place ('sticky') upon scrolling