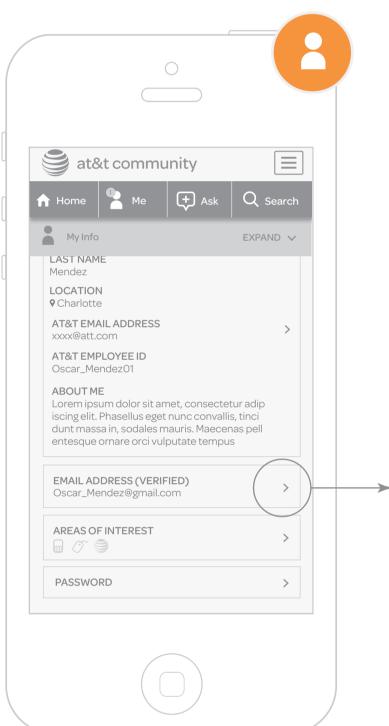

# MY INFO (SCROLLED)

- Users are able to edit their information that was provided during time or registration.
- This will function as a drill-in, drill-out, similar to browsing.