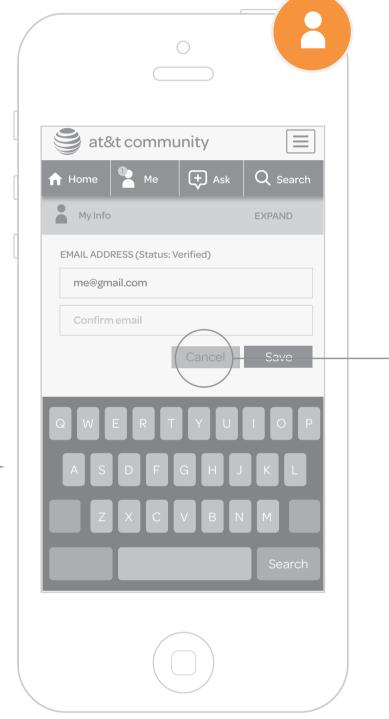

by Me

### MY PROFILE

- Once the user taps on his name in the navigation menu, he will be taken to his own profile.
- The user can then engage in a series of menu options from the dropdown menu

### PUBLIC PROFILE

The user can view his own public profile, which contains all his statistics, self summary, and recent activity.

### DROPDOWN MENU

The dropdown menu will expand/collapse content and remain in one place ('sticky') upon scrolling

### MY ACTIVITY

- Activity details will show the posts a user posted, replied, kudoed, and found helpful.
- Users can sort their activity (defaulted on most recent).





# MY INFO (SCROLLED)

- Users are able to edit their information that was provided during time or registration.
- This will function as a drill-in, drill-out, similar to browsing.



### EMAIL EDITOR

This is an example of editing a user's email address.



### MESSAGES

Users can access their community inbox and send/receive messages to other members



### SEND MESSAGES

This is an example of a user sending a new message to another community member



### FOLLOW FRIENDS

Mobile will allow users to toggle between their followed friends, bookmarks, and subscriptions

## FOLLOW BOOKMARKS

Users can track all conversation threads they have bookmarked



### COMMUNITY MEMBERS

A user may search all other members or admins of the community



### SETTINGS

Users can customize their profile settings such as Time Zone, Language, Privacy, etc.