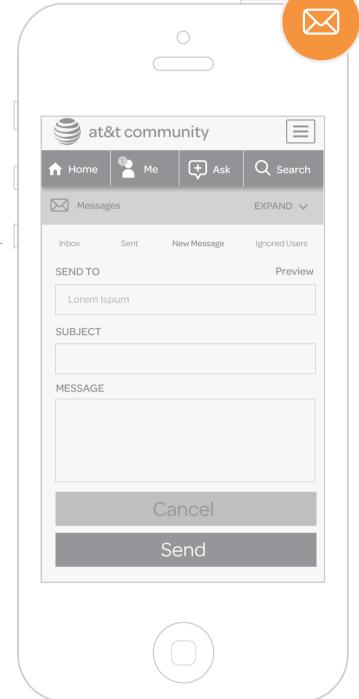

### SEND MESSAGES

This is an example of a user sending a new message to another community member