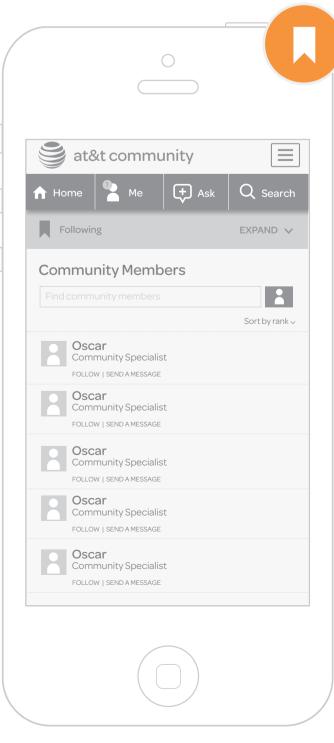

### COMMUNITY MEMBERS

A user may search all other members or admins of the community