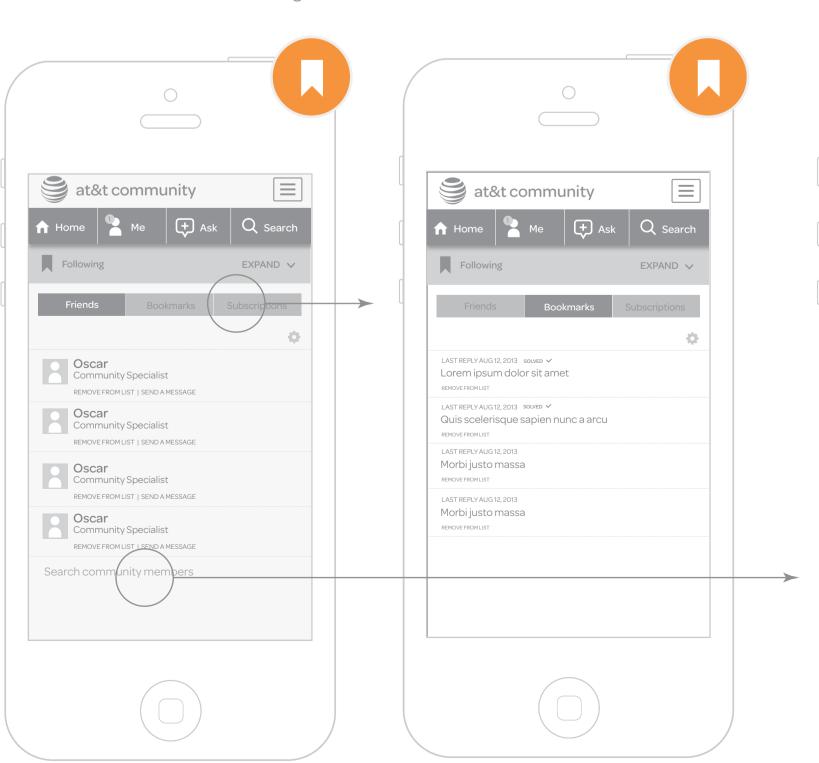

### FOLLOW FRIENDS

Mobile will allow users to toggle between their followed friends, bookmarks, and subscriptions

## FOLLOW BOOKMARKS

Users can track all conversation threads they have bookmarked