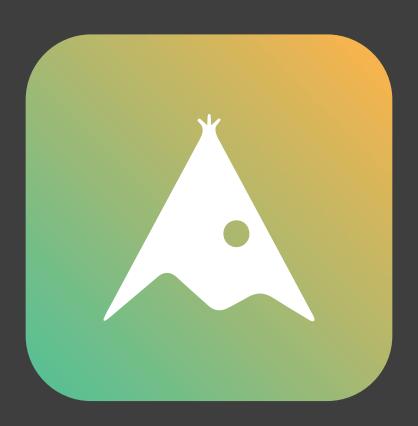

## **ANATOMY OF LOGO**

Ideology Behind the Tipi Logo.

The Tipi Logo incorporates a picture frame to show how the brand incorporates its photo sharing service at the root of its ideology. The Tipi within the logo embodies clusters of groups of people living in different cities. Each tipi represents a group whether that group maybe a university or a coffee shop.