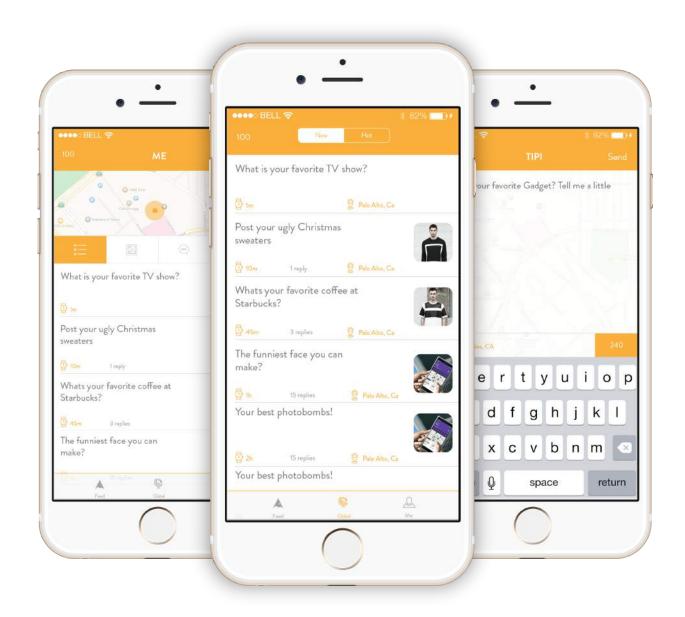

on Grotesque is the typeface I decided to use for this brand as it is clean and minimal which suites the brand well. The Type itself also has a well balanced geometric design and an easy going look. Which is perfect for a social network.

AaBbCcDdEeFfGgHhliJjKk
AaBbCcDdEeFfGgHhliJjKk
AaBbCcDdEeFfGgHhliJjKk
AaBbCcDdEeFfGgHhliJjKk
AaBbCcDdEeFfGgHhliJjKk

Numericals

0123456789!@#\$%^&\*+?

#### SUPPORTING TYPEFACE

GOTHAM

Gotham is the perfect partner in crime to Brandon Grotesque.
Gotam is very minimal But with its hard edges this san-serif type is the perfect Yang to Brandon grotesque's Yin.

AaBbCcDdEeFfGgHhliJjKk
AaBbCcDdEeFfGgHhliJjKk
AaBbCcDdEeFfGgHhliJjKk
AaBbCcDdEeFfGgHhliJjKk
AaBbCcDdEeFfGgHhliJjKk

Numericals

0123456789!@#\$%^&\*+?

# USER INTERFACE & COLORS

## **APP SCREENS**



## **PRIMARY COLORS**

CMYK 75 90 10 0 RGB 0 167 157

CMYK 0 35 87 0 RGB 251 209 33



CMYK 5 0 90 0 RGB 249 237 50

### **COLOR PALETTE**

The color palette chosen for Tipi was based off of the landscapes that these tipis would be found. The Yellow is meant to symbolize the dried out grass along with the sun. The Darker tones is meant to symbolize the night sky. While the Reds and greens are to symbolize peppers and face paint.